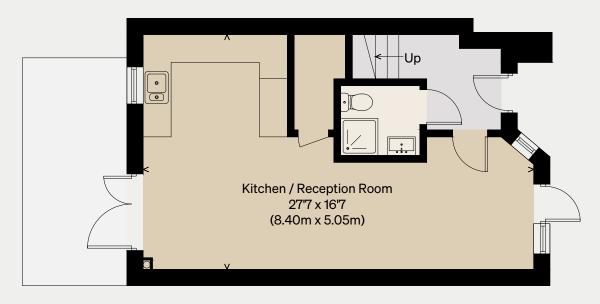

## Tamarind Mews

LONDON N18

Approximate Floor Area = 82.0 sq m / 883 sq ft

Illustration for identification purposes only, measurements are approximate, not to scale

**FIRST FLOOR** 

**GROUND FLOOR** 

## Tamarind Mews

LONDON N18

Approximate Floor Area = 79.6 sq m / 857 sq ft

Illustration for identification purposes only, measurements are approximate, not to scale

**FIRST FLOOR** 

**GROUND FLOOR** 