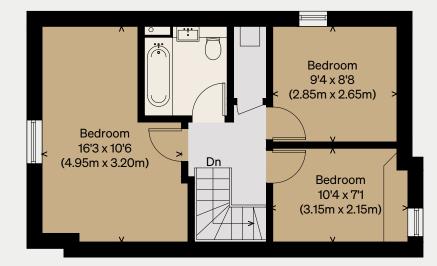

## Tamarind Mews

LONDON N18

Approximate Floor Area = 82.0 sq m / 883 sq ft

Illustration for identification purposes only, measurements are approximate, not to scale

**FIRST FLOOR** 

**GROUND FLOOR** 

## Tamarind Mews

LONDON N18

Approximate Floor Area = 79.6 sq m / 857 sq ft

Illustration for identification purposes only, measurements are approximate, not to scale

**FIRST FLOOR** 

**GROUND FLOOR** 

# Tamarind Mews

LONDON N18

Approximate Floor Area = 80.7 sq m / 869 sq ft

Illustration for identification purposes only, measurements are approximate, not to scale

**FIRST FLOOR** 

# Tamarind Mews

LONDON N18

Approximate Floor Area = 82.1 sq m / 884 sq ft

Illustration for identification purposes only, measurements are approximate, not to scale

**FIRST FLOOR**