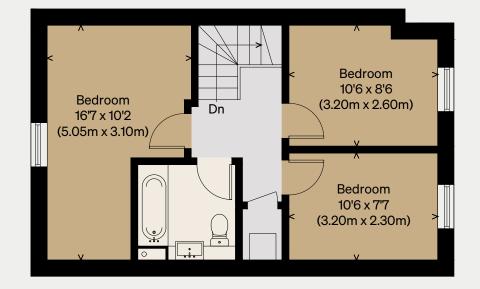

## Tamarind Mews

LONDON N18

Approximate Floor Area = 82.0 sq m / 883 sq ft

Illustration for identification purposes only, measurements are approximate, not to scale

**FIRST FLOOR** 

**GROUND FLOOR** 

## Tamarind Mews

LONDON N18

Approximate Floor Area = 79.6 sq m / 857 sq ft

Illustration for identification purposes only, measurements are approximate, not to scale

**FIRST FLOOR** 

**GROUND FLOOR** 

# Tamarind Mews

LONDON N18

Approximate Floor Area = 80.7 sq m / 869 sq ft

Illustration for identification purposes only, measurements are approximate, not to scale

**FIRST FLOOR** 

# Tamarind Mews

LONDON N18

Approximate Floor Area = 82.1 sq m / 884 sq ft

Illustration for identification purposes only, measurements are approximate, not to scale

**FIRST FLOOR**