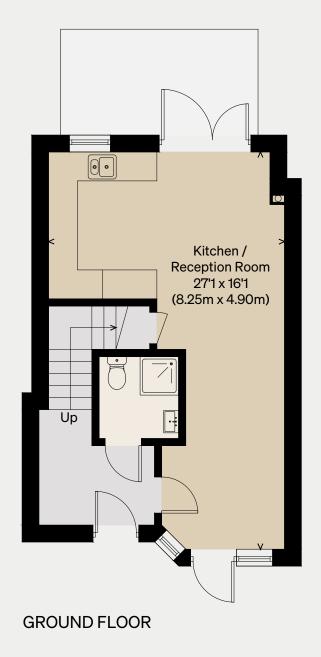

## Tamarind Mews

LONDON N18

Approximate Floor Area = 82.0 sq m / 883 sq ft

Illustration for identification purposes only, measurements are approximate, not to scale

**FIRST FLOOR** 

**GROUND FLOOR** 

## Tamarind Mews

LONDON N18

Approximate Floor Area = 79.6 sq m / 857 sq ft

Illustration for identification purposes only, measurements are approximate, not to scale

**FIRST FLOOR** 

**GROUND FLOOR** 