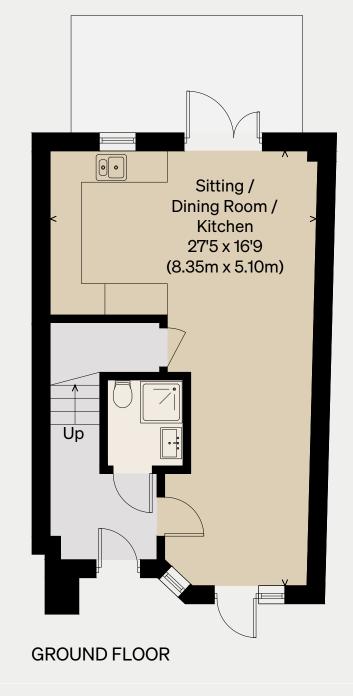

## Tamarind Mews

LONDON N18

Approximate Floor Area = 82.0 sq m / 883 sq ft

Illustration for identification purposes only, measurements are approximate, not to scale

**FIRST FLOOR** 

**GROUND FLOOR** 

## Tamarind Mews

LONDON N18

Approximate Floor Area = 79.6 sq m / 857 sq ft

Illustration for identification purposes only, measurements are approximate, not to scale

**FIRST FLOOR** 

**GROUND FLOOR** 