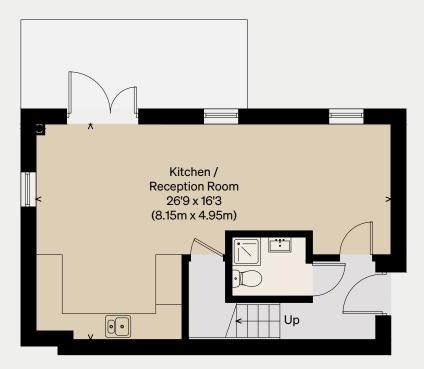

## Tamarind Mews

LONDON N18

Approximate Floor Area = 82.0 sq m / 883 sq ft

Illustration for identification purposes only, measurements are approximate, not to scale

**FIRST FLOOR** 

**GROUND FLOOR** 

## Tamarind Mews

LONDON N18

Approximate Floor Area = 79.6 sq m / 857 sq ft

Illustration for identification purposes only, measurements are approximate, not to scale

**FIRST FLOOR** 

**GROUND FLOOR** 