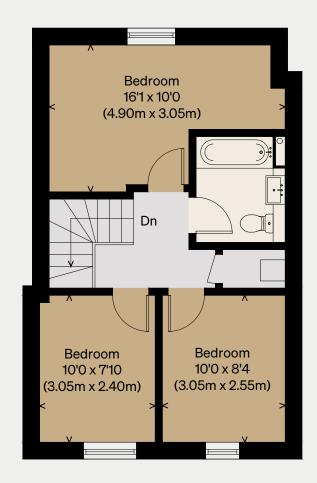

## Tamarind Mews

LONDON N18

Approximate Floor Area = 82.0 sq m / 883 sq ft

Illustration for identification purposes only, measurements are approximate, not to scale

**FIRST FLOOR** 

**GROUND FLOOR** 

## Tamarind Mews

LONDON N18

Approximate Floor Area = 79.6 sq m / 857 sq ft

Illustration for identification purposes only, measurements are approximate, not to scale

**FIRST FLOOR** 

**GROUND FLOOR** 

# Tamarind Mews

LONDON N18

Approximate Floor Area = 80.7 sq m / 869 sq ft

Illustration for identification purposes only, measurements are approximate, not to scale

**FIRST FLOOR** 

# Tamarind Mews

LONDON N18

Approximate Floor Area = 82.1 sq m / 884 sq ft

Illustration for identification purposes only, measurements are approximate, not to scale

**FIRST FLOOR**