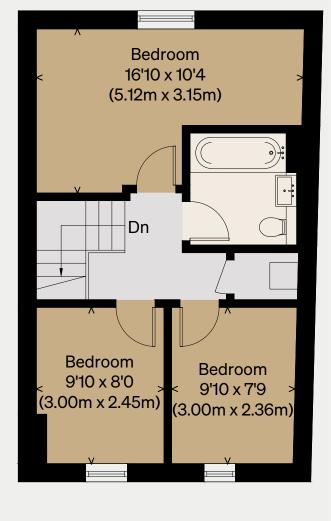

## Tamarind Mews

LONDON N18

Approximate Floor Area = 82.0 sq m / 883 sq ft

Illustration for identification purposes only, measurements are approximate, not to scale

**FIRST FLOOR** 

**GROUND FLOOR** 

## Tamarind Mews

LONDON N18

Approximate Floor Area = 79.6 sq m / 857 sq ft

Illustration for identification purposes only, measurements are approximate, not to scale

**FIRST FLOOR** 

**GROUND FLOOR** 

# Tamarind Mews

LONDON N18

Approximate Floor Area = 80.7 sq m / 869 sq ft

Illustration for identification purposes only, measurements are approximate, not to scale

**FIRST FLOOR** 

# Tamarind Mews

LONDON N18

Approximate Floor Area = 82.1 sq m / 884 sq ft

Illustration for identification purposes only, measurements are approximate, not to scale

**FIRST FLOOR**